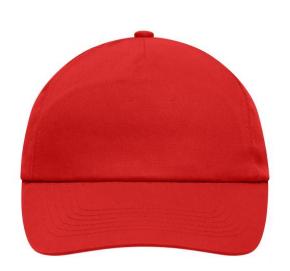

## Promo cap with flap-lamination in front panel

4 embroidered ventilation holes 6 stitching lines on the peak Cotton sweatband Hook and loop fastener

**Fabric:** Outer fabric (165 g/m²): 100%

cotton

Country of origin: Volksrepublik China

## 5 Panel Cap

Division of cap into 5 segments. Advantage: A large advertising space without annoying seams on front panels

Stand: 29.05.2024 - 04:45:18