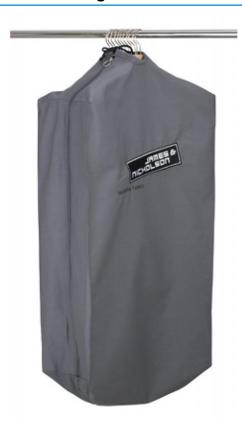

## Durable garment bag with high-quality embroidered James & Nicholson logo

Suitable for 8-12 clothes hangers Long zip fastener to close Additional cord made of cotton/polyester Measurements: 90 cm long, 50 cm wide, 30 cm deep