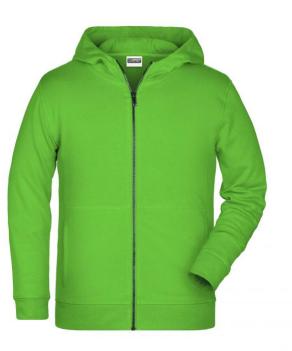

## Hooded sweat jacket with zip

High-quality French terry 85% combed ring-spun organic cotton Two-layer hood with drawcord Lateral dividing seams at the front, kangaroo pocket Cuffs with elastane YKK-zip Tear off!®-label 8025: lightly waisted 8026K: without cord