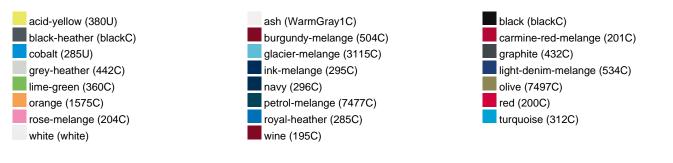

E                        | 1/30  | 1/30  | 1/30  | 1/30  | 1/30  | 1/30  | 1/30  |  |
| (Pcs. per inner packaging  |       |       |       |       |       |       |       |  |
| / pcs. per outer packaging |       |       |       |       |       |       |       |  |

| Measurements in cm   | XS       | S        | м        | L        | XL       | XXL      | 3XL      |
|----------------------|----------|----------|----------|----------|----------|----------|----------|
| 1/2 chest            | 48,00 cm | 51,00 cm | 54,00 cm | 57,00 cm | 60,00 cm | 63,00 cm | 66,00 cm |
| length from shoulder | 62,00 cm | 64,00 cm | 66,00 cm | 68,00 cm | 70,00 cm | 71,00 cm | 72,00 cm |
| sleeve length        | 71,50 cm | 71,50 cm | 72,00 cm | 72,50 cm | 73,00 cm | 73,50 cm | 75,00 cm |

## Available colours



#### Features





# OCS Standard blended 85%

**OEKO-TEX® Standard 100** 

substances. www.oeko-tex.com/standard100

When manufacturing garments of myrtle beach and JAMES & NICHOLSON, the Organic Content Standard is a standard for verifying and tracking the exact content of organically grown materials in a final product. Among other things, the superordinate 'Content Claim Standard' defines with OCS the traceability of merchandise as well as the transparency within the production chain.

OEKO-Tex® CONFIDENCE IN TEXTILES STANDARD 100 15.0.70467 HOHENSTEIN HTTI Tested for harmful



## Tear off!® Label

Our Tear off!® Label enables us to easily changethe neck label of T-shirts. We use a special transfer-technique for relabelling your T-shirts.