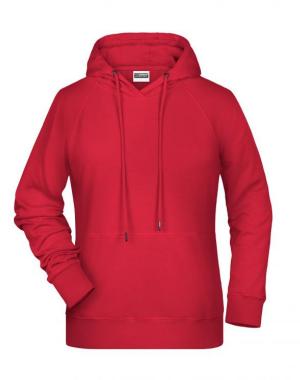

# Hooded sweatshirt with raglan sleeves

High-quality sweat fabric with roughened inside 85% combed ring-spun organic cotton Two-layer hood with drawcord Lateral dividing seams at the front, kangaroo pocket Cuffs with elastane Tear off!®-label 8023: lightly waisted

| Fabric:                | Outer fabric (300 g/m <sup>2</sup> ): 85% cotton, 15% polyester |
|------------------------|-----------------------------------------------------------------|
| Country of origin:     | Pakistan                                                        |
| Customs tariff number: | 61102099                                                        |