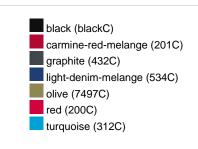

## Available colours

|                            | xs    | s     | М     | L     | XL    | XXL   | 3XL   |
|----------------------------|-------|-------|-------|-------|-------|-------|-------|
| Weight in g                | 474 g | 514 g | 552 g | 592 g | 632 g | 672 g | 712 g |
| VPE                        | 1/30  | 1/30  | 1/30  | 1/30  | 1/30  | 1/30  | 1/30  |
| (Pcs. per inner packaging  |       |       |       |       |       |       |       |
| / pcs. per outer packaging |       |       |       |       |       |       |       |

# Available colours