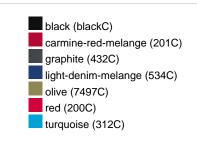

## Available colours

|                            | xs    | s     | М     | L     | XL    | XXL   | 3XL   |
|----------------------------|-------|-------|-------|-------|-------|-------|-------|
| Weight in g                | 474 g | 514 g | 552 g | 592 g | 632 g | 672 g | 712 g |
| VPE                        | 1/30  | 1/30  | 1/30  | 1/30  | 1/30  | 1/30  | 1/30  |
| (Pcs. per inner packaging  |       |       |       |       |       |       |       |
| / pcs. per outer packaging |       |       |       |       |       |       |       |

# Available colours