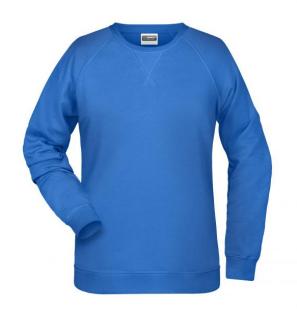

### Classic sweatshirt with raglan sleeves

High-quality French terry, 85% combed ring-spun organic cotton Classic round neck, necktape

Collar and cuffs with elastane

Collar patch Tear off!-label 8021: lightly waisted

**Fabric:** Outer fabric (300 g/m²): 85%

cotton, 15% polyester

Country of origin: Pakistan

Customs tariff number: 61102099

Care instructions:

Partner article:

Men's Sweat Art-Nr.: 8022