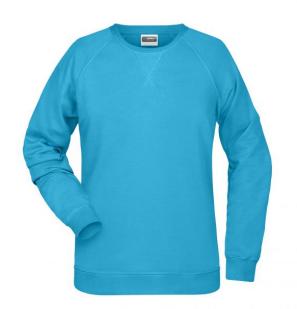

### Classic sweatshirt with raglan sleeves

High-quality French terry, 85% combed ring-spun organic cotton Classic round neck, necktape

Collar and cuffs with elastane

Collar patch Tear off!-label 8021: lightly waisted

**Fabric:** Outer fabric (300 g/m²): 85%

cotton, 15% polyester

Country of origin: Pakistan

Customs tariff number: 61102099

Care instructions:

Partner article:

Ņ

Men's Sweat Art-Nr.: 8022