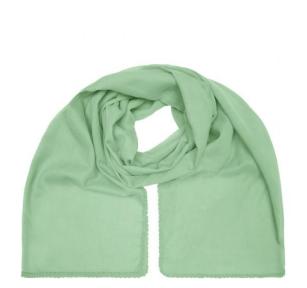

## Fashionable scarf with decorative border along the edge

Effective look

Soft and pleasant to wear Measurements: 170 x 70 cm

**Fabric:** Outer fabric (50 g/m²): 100% cotton

Country of origin: Volksrepublik China