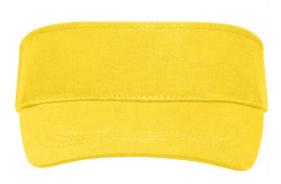

3 stitching lines on the peak Padded cotton sweatband Hook and loop fastener Brushed cotton

Fabric:

Country of origin:

Customs tariff number:

65050030

Volksrepublik China

Outer fabric: 100% cotton

Care instructions:

## Available colours

Features

Caps to print on

Caps with this label are ideal for printing and embroidering. The construction of the caps leaves a lot of space so the cap is easy to decorate, with the logo presented to perfection.