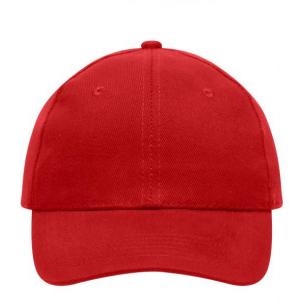

## 6 panel cap

6 embroidered ventilation holes 6 stitching lines on the peak Laminated front panels Padded satin sweatband Hook and loop fastener Heavy brushed cotton

**Fabric:** Outer fabric (260 g/m²): 100%

cotton

Country of origin: Volksrepublik China

Customs tariff number: 65050030

## 6 Panel

Division of cap into 6 segments. Advantage: One of the most popular cap shapes in Europe

Stand: 23.05.2024 - 07:24:52