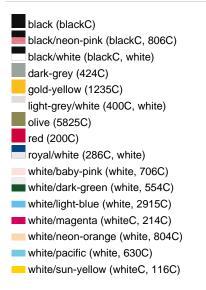

Care instructions:

Partner article:

Available colours

|                            | one size |
|----------------------------|----------|
| Weight in g                | 53 g     |
| VPE                        | 24/144   |
| (Pcs. per inner packaging  |          |
| / pcs. per outer packaging |          |

## Available colours

black/neon-green (blackC, 802C)
black/neon-yellow (blackC, 803C)
burgundy (7427C)
dark-grey/black (424C, blackC)
khaki (468C)
navy (2767C)
olive/white (5825C, white)
red/white (200C, white)
sun-yellow/black (116C, blackC)
white/black (white, blackC)
white/fern-green (whiteC, 347C)
white/navy (white, 2767C)
white/navy (white, 2767C)
white/neon-pink (white, 806C)
white/red (white, 200C)

black/neon-orange (blackC, 1505C)
black/pacific (blackC, 2925C)
dark-green (343C)
dark-olive (5815C)
light-grey (400C)
neon-pink/white (806C, white)
orange/white (165C, white)
royal (2748C)
white (white)
white/burgundy (white, 490C)
white/graphite (whiteC, 432C)
white/lilac (white, 267C)
white/neon-green (white, 809C)
white/neon-yellow (white, 809C)
white/royal (white, 301C)