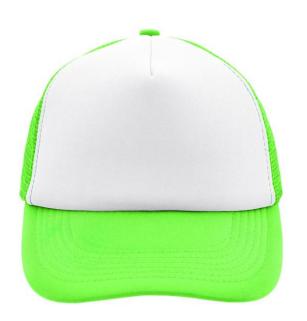

### Trendy 5 panel mesh cap in many colour combinations

6 stitching lines on the peak Fashion sweatband Matching children's cap ref. MB071 Size adjustment by 'click & snap' fastener

Fabric: Outer fabric: 100% polyester

## Available colours

black (blackC) black/neon-pink (blackC, 806C) black/white (blackC, white) dark-grey (424C) gold-yellow (1235C) light-grey/white (400C, white) olive (5825C) red (200C) royal/white (286C, white) white/baby-pink (white, 706C) white/dark-green (white, 554C) white/light-blue (white, 2915C) white/magenta (whiteC, 214C) white/neon-orange (white, 804C) white/pacific (white, 630C) white/sun-yellow (whiteC, 116C)

black/neon-green (blackC, 802C)
black/neon-yellow (blackC, 803C)
burgundy (7427C)
dark-grey/black (424C, blackC)
khaki (468C)
navy (2767C)
olive/white (5825C, white)
red/white (200C, white)
sun-yellow/black (116C, blackC)
white/black (white, blackC)
white/fern-green (whiteC, 347C)
white/light-grey (white, 400C)
white/navy (white, 2767C)
white/neon-pink (white, 806C)
white/red (white, 200C)

black/neon-orange (blackC, 1505C)
black/pacific (blackC, 2925C)
dark-green (343C)
dark-olive (5815C)
light-grey (400C)
neon-pink/white (806C, white)
orange/white (165C, white)
royal (2748C)
white (white)
white/burgundy (white, 490C)
white/graphite (whiteC, 432C)
white/lilac (white, 267C)
white/neon-green (white, 802C)
white/neon-yellow (white, 809C)
white/royal (white, 301C)