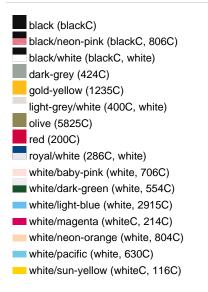

Care instructions:

Partner article:

Available colours

|                            | one size |
|----------------------------|----------|
| Weight in g                | 53 g     |
| VPE                        | 24/144   |
| (Pcs. per inner packaging  |          |
| / pcs. per outer packaging |          |

## Available colours

black/neon-green (blackC, 802C)
black/neon-yellow (blackC, 803C)
burgundy (7427C)
dark-grey/black (424C, blackC)
khaki (468C)
navy (2767C)
olive/white (5825C, white)
red/white (200C, white)
sun-yellow/black (116C, blackC)
white/black (white, blackC)
white/fern-green (whiteC, 347C)
white/light-grey (white, 400C)
white/navy (white, 2767C)
white/neon-pink (white, 806C)
white/red (white, 200C)