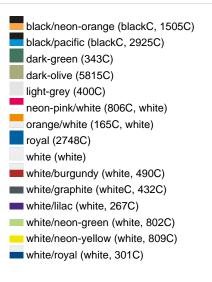

Care instructions:

Partner article:

Available colours

|                            | one size |
|----------------------------|----------|
| Weight in g                | 53 g     |
| VPE                        | 24/144   |
| (Pcs. per inner packaging  |          |
| / pcs. per outer packaging |          |

## Available colours

black/neon-green (blackC, 802C)
black/neon-yellow (blackC, 803C)
burgundy (7427C)
dark-grey/black (424C, blackC)
khaki (468C)
navy (2767C)
olive/white (5825C, white)
red/white (200C, white)
sun-yellow/black (116C, blackC)
white/black (white, blackC)
white/fern-green (whiteC, 347C)
white/light-grey (white, 400C)
white/navy (white, 2767C)
white/neon-pink (white, 806C)
white/red (white, 200C)