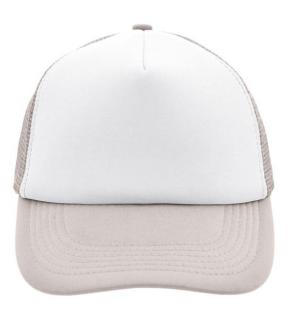

## Trendy 5 panel mesh cap in many colour combinations

6 stitching lines on the peak Fashion sweatband Matching children's cap ref. MB071 Size adjustment by 'click & snap' fastener

Fabric:Outer fabric: 100% polyesterCountry of origin:Volksrepublik ChinaCustoms tariff number:65050030