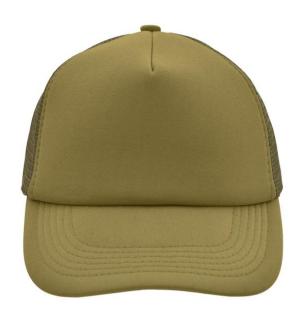

## Trendy 5 panel mesh cap in many colour combinations

6 stitching lines on the peak Fashion sweatband Matching children's cap ref. MB071 Size adjustment by 'click & snap' fastener

**Fabric:** Outer fabric: 100% polyester

## Available colours

black (blackC)
black/neon-pink (blackC, 806C)
black/white (blackC, white)
dark-grey (424C)
gold-yellow (1235C)
light-grey/white (400C, white)
olive (5825C)
red (200C)
royal/white (286C, white)
white/baby-pink (white, 706C)
white/dark-green (white, 554C)
white/light-blue (white, 2915C)
white/magenta (whiteC, 214C)
white/neon-orange (white, 804C)
white/pacific (white, 630C)

black/neon-orange (blackC, 1505C)
black/pacific (blackC, 2925C)
dark-green (343C)
dark-olive (5815C)
light-grey (400C)
neon-pink/white (806C, white)
orange/white (165C, white)
royal (2748C)
white (white)
white/burgundy (white, 490C)
white/graphite (whiteC, 432C)
white/lilac (white, 267C)
white/neon-green (white, 802C)
white/neon-yellow (white, 809C)
white/royal (white, 301C)