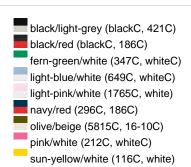

### Sandwich cap in a multitude of colour combinations

6 embroidered ventilation holes 6 decorative stitching lines on the peak Front panels laminated Lined satin sweatband Clip fastener with brass buckle and embroidered eyelet Super heavy brushed cotton

Fabric: Outer fabric (350 g/m²): 100%

cotton

Country of origin: Volksrepublik China

Customs tariff number: 65050030

### Care instructions:



## Available colours

|                            | one size |
|----------------------------|----------|
| Weight in g                | 84 g     |
| VPE                        | 24/144   |
| (Pcs. per inner packaging  |          |
| / pcs. per outer packaging |          |

### Available colours









# **OEKO-TEX® Stoff**

The fabric of this article has been tested for harmful substances and certified acc. to STANDARD 100 by OEKO-



# 6 Panel

Division of cap into 6 segments. Advantage: One of the most popular cap shapes in Europe

Stand: 02.06.2024 - 05:37:02