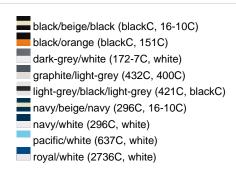

### Sandwich cap in a multitude of colour combinations

6 embroidered ventilation holes 6 decorative stitching lines on the peak Front panels laminated Lined satin sweatband Clip fastener with brass buckle and embroidered eyelet Super heavy brushed cotton

Fabric: Outer fabric (350 g/m²): 100%

cotton

Country of origin: Volksrepublik China

Customs tariff number: 65050030

### Care instructions:



## Available colours

|                            | one size |
|----------------------------|----------|
| Weight in g                | 84 g     |
| VPE                        | 24/144   |
| (Pcs. per inner packaging  |          |
| / pcs. per outer packaging |          |

### Available colours









# **OEKO-TEX® Stoff**

The fabric of this article has been tested for harmful substances and certified acc. to STANDARD 100 by OEKO-



# 6 Panel

Division of cap into 6 segments. Advantage: One of the most popular cap shapes in Europe

Stand: 02.06.2024 - 05:37:02