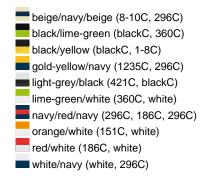

### Sandwich cap in a multitude of colour combinations

6 embroidered ventilation holes 6 decorative stitching lines on the peak Front panels laminated Lined satin sweatband Clip fastener with brass buckle and embroidered eyelet Super heavy brushed cotton

Fabric: Outer fabric (350 g/m²): 100%

cotton

Country of origin: Volksrepublik China

Customs tariff number: 65050030

### Care instructions:



## Available colours

|                            | one size |
|----------------------------|----------|
| Weight in g                | 84 g     |
| VPE                        | 24/144   |
| (Pcs. per inner packaging  |          |
| / pcs. per outer packaging |          |

### Available colours









# **OEKO-TEX® Stoff**

The fabric of this article has been tested for harmful substances and certified acc. to STANDARD 100 by OEKO-



# 6 Panel

Division of cap into 6 segments. Advantage: One of the most popular cap shapes in Europe

Stand: 02.06.2024 - 05:37:02