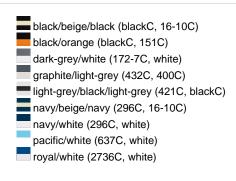

### Sandwich cap in a multitude of colour combinations

6 embroidered ventilation holes 6 decorative stitching lines on the peak Front panels laminated Lined satin sweatband Clip fastener with brass buckle and embroidered eyelet Super heavy brushed cotton

**Fabric:** Outer fabric (350 g/m²): 100%

cotton

Country of origin: Volksrepublik China

Customs tariff number: 65050030

### Care instructions:



## Available colours

|                            | one size |
|----------------------------|----------|
| Weight in g                | 84 g     |
| VPE                        | 24/144   |
| (Pcs. per inner packaging  |          |
| / pcs. per outer packaging |          |

### Available colours









# **OEKO-TEX® Stoff**

The fabric of this article has been tested for harmful substances and certified acc. to STANDARD 100 by OEKO-TEX®



# 6 Panel

Division of cap into 6 segments. Advantage: One of the most popular cap shapes in Europe

Stand: 02.06.2024 - 01:46:19