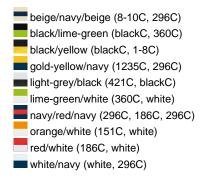

### Sandwich cap in a multitude of colour combinations

6 embroidered ventilation holes 6 decorative stitching lines on the peak Front panels laminated Lined satin sweatband Clip fastener with brass buckle and embroidered eyelet Super heavy brushed cotton

**Fabric:** Outer fabric (350 g/m²): 100%

cotton

Country of origin: Volksrepublik China

Customs tariff number: 65050030

### Care instructions:



## Available colours

|                            | one size |
|----------------------------|----------|
| Weight in g                | 84 g     |
| VPE                        | 24/144   |
| (Pcs. per inner packaging  |          |
| / pcs. per outer packaging |          |

### Available colours









# **OEKO-TEX® Stoff**

The fabric of this article has been tested for harmful substances and certified acc. to STANDARD 100 by OEKO-TEX®



# 6 Panel

Division of cap into 6 segments. Advantage: One of the most popular cap shapes in Europe

Stand: 02.06.2024 - 01:46:19