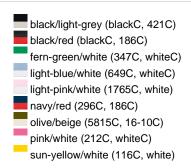

### Sandwich cap in a multitude of colour combinations

6 embroidered ventilation holes 6 decorative stitching lines on the peak Front panels laminated Lined satin sweatband Clip fastener with brass buckle and embroidered eyelet Super heavy brushed cotton

**Fabric:** Outer fabric (350 g/m²): 100%

cotton

Country of origin: Volksrepublik China

Customs tariff number: 65050030

### Care instructions:



## Available colours

|                            | one size |
|----------------------------|----------|
| Weight in g                | 84 g     |
| VPE                        | 24/144   |
| (Pcs. per inner packaging  |          |
| / pcs. per outer packaging |          |

### Available colours









# **OEKO-TEX® Stoff**

The fabric of this article has been tested for harmful substances and certified acc. to STANDARD 100 by OEKO-TEX®



# 6 Panel

Division of cap into 6 segments. Advantage: One of the most popular cap shapes in Europe

Stand: 02.06.2024 - 01:46:19