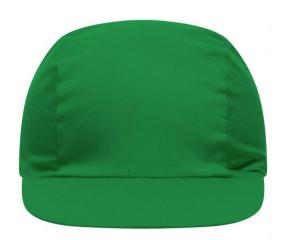

# Promo cap with vertical panel and elastic band

Low-profile Cotton sweatband

**Fabric:** Outer fabric (165 g/m²): 100%

cotton

Country of origin: Volksrepublik China

Customs tariff number: 65050030

#### 3 Panel

Division of cap into 3 segments. Advantage: A large advertising space without annoying seams on front- and side-panels

Stand: 29.05.2024 - 15:38:12