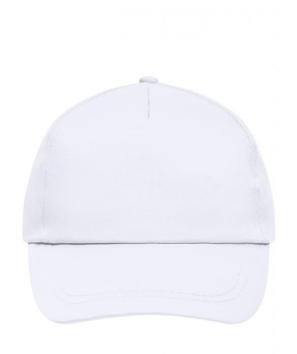

### Promo Cap with lightly laminated front panel

4 embroidered ventilation holes 2 stitching lines on the peak Cotton sweatband Hook and loop fastener

**Fabric:** Outer fabric (165 g/m²): 100%

cotton

Country of origin: Volksrepublik China

## 5 Panel Cap

Division of cap into 5 segments. Advantage: A large advertising space without annoying seams on front panels

Stand: 02.06.2024 - 05:25:08