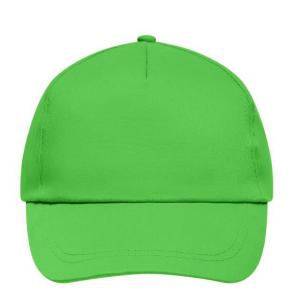

### Promo Cap with lightly laminated front panel

4 embroidered ventilation holes 2 stitching lines on the peak Cotton sweatband Hook and loop fastener

**Fabric:** Outer fabric (165 g/m²): 100%

cotton

Country of origin: Volksrepublik China

## 5 Panel Cap

Division of cap into 5 segments. Advantage: A large advertising space without annoying seams on front panels

Stand: 02.06.2024 - 21:42:53