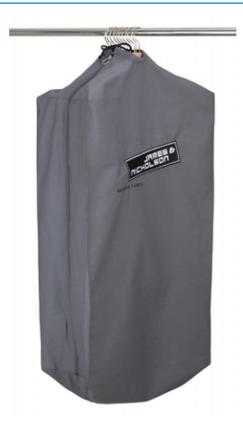

## Durable garment bag with high-quality embroidered James & Nicholson logo

Suitable for 8-12 clothes hangers Long zip fastener to close Additional cord made of cotton/polyester Measurements: 90 cm long, 50 cm wide, 30 cm deep

**Fabric:** Outer fabric: 65% polyester, 35%

cotton

Country of origin: Bangladesch

Customs tariff number: 63053900

Available colours

dark-grey (7538C)

Stand: 23.05.2024 - 06:47:06