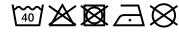

## Durable garment bag with high-quality embroidered James & Nicholson logo

Suitable for 8-12 clothes hangers Long zip fastener to close Additional cord made of cotton/polyester Measurements: 90 cm long, 50 cm wide, 30 cm deep

**Fabric:** Outer fabric: 65% polyester, 35%

cotton

Country of origin: Bangladesch

Customs tariff number: 63053900

## Care instructions:



## Available colours

|                            | one size |
|----------------------------|----------|
| Weight in g                | 494 g    |
| VPE                        | 1/30     |
| (Pcs. per inner packaging  |          |
| / pcs. per outer packaging |          |

Available colours

dark-grey (7538C)

Stand: 23.05.2024 - 06:47:06