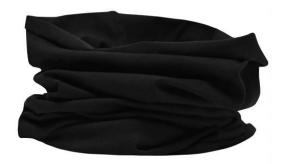

## **MB100 X-Tube Cotton**

Very elastic and shape-retaining jersey Measurements: approx. 25 x 50 cm MADE IN GERMANY

**Fabric:** Outer fabric (145 g/m²): 95%

cotton, 5% elastane

Country of origin: Deutschland

## Available colours

black (blackC)

white (white)

Stand: 30.05.2024 - 14:16:41