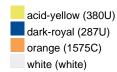

### Available colours

|                            | 30 x 50 cm |
|----------------------------|------------|
| Weight in g                | 60 g       |
| VPE                        | 5/250      |
| (Pcs. per inner packaging  |            |
| / pcs. per outer packaging |            |

#### Available colours

OEKO-TEX® Standard 100 Spa
OEKO-Tex® CONFIDENCE IN TEXTILES STANDARD 100 18.0.57944 HOHENSTEIN HTTI Tested for harmful substances. www.oeko-tex.com/standard100

Stand: 08.05.2024 - 09:50:21