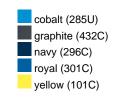

### Available colours

|                            | one size |
|----------------------------|----------|
| Weight in g                | 73 g     |
| VPE                        | 5/250    |
| (Pcs. per inner packaging  |          |
| / pcs. per outer packaging |          |

## Available colours

OEKO-TEX® Standard 100 Spa
OEKO-Tex® CONFIDENCE IN TEXTILES STANDARD 100 18.0.57944 HOHENSTEIN HTTI Tested for harmful substances. www.oeko-tex.com/standard100

Stand: 02.06.2024 - 09:17:17