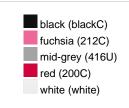

### Available colours

|                            | one size |
|----------------------------|----------|
| Weight in g                | 73 g     |
| VPE                        | 5/250    |
| (Pcs. per inner packaging  |          |
| / pcs. per outer packaging |          |

## Available colours

OEKO-TEX® Standard 100 Spa
OEKO-Tex® CONFIDENCE IN TEXTILES STANDARD 100 18.0.57944 HOHENSTEIN HTTI Tested for harmful substances. www.oeko-tex.com/standard100

Stand: 02.06.2024 - 09:17:17