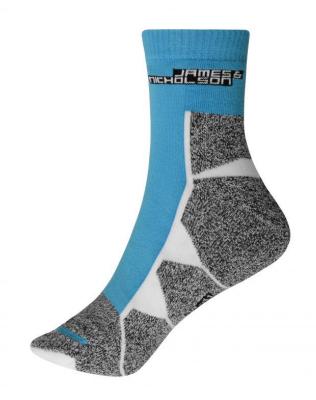

# Functional sports socks for ladies and men

Breathable and moisture-regulating Flat, pressure-free whipped seam Padded sole and toe area

**Fabric:** Outer fabric: 55% polyester, 22%

cotton, 21% polyamide, 2%

# Available colours

bright-blue/white (3005C, white) bright-yellow/white (809M, white)