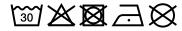

## Hooded sweat jacket with zip

High-quality French terry 85% combed ring-spun organic cotton Two-layer hood with drawcord Lateral dividing seams at the front, kangaroo pocket Cuffs with elastane YKK-zip

Tear off!®-label 8025: lightly waisted 8026K: without cord

**Fabric:** Outer fabric (300 g/m²): 85%

cotton, 15% polyester

Country of origin: Pakistan

Customs tariff number: 61102099

#### Care instructions:



## Partner article:





Available colours

| 7 Wallable Goldale         |       |       |       |       |       |       |  |  |  |  |
|----------------------------|-------|-------|-------|-------|-------|-------|--|--|--|--|
|                            | xs    | s     | М     | L     | XL    | XXL   |  |  |  |  |
| Weight in g                | 273 g | 287 g | 337 g | 383 g | 405 g | 441 g |  |  |  |  |
| VPE                        | 1/30  | 1/30  | 1/30  | 1/30  | 1/30  | 1/30  |  |  |  |  |
| (Pcs. per inner packaging  |       |       |       |       |       |       |  |  |  |  |
| / pcs. per outer packaging |       |       |       |       |       |       |  |  |  |  |

| Measurements in cm   | xs       | S        | М        | L        | XL       | XXL      |
|----------------------|-