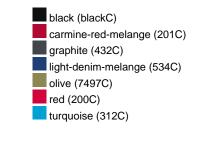

337 g | 383 g | 405 g | 441 g |  |  |  |  |
| VPE                        | 1/30  | 1/30  | 1/30  | 1/30  | 1/30  | 1/30  |  |  |  |  |
| (Pcs. per inner packaging  |       |       |       |       |       |       |  |  |  |  |
| / pcs. per outer packaging |       |       |       |       |       |       |  |  |  |  |

| Measurements in cm   | xs       | S        | М        | L        | XL       | XXL      |
|----------------------|----------|----------|----------|----------|----------|----------|
| 1/2 chest            | 35,00 cm | 37,00 cm | 39,00 cm | 42,00 cm | 48,00 cm | 52,00 cm |
| length from shoulder | 43,00 cm | 47,00 cm | 51,00 cm | 55,00 cm | 59,00 cm | 63,00 cm |
| sleeve length        | 35,00 cm | 39,50 cm | 43,50 cm | 48,50 cm | 51,00 cm | 55,50 cm |

# Available colours









# OEKO-TEX® Standard 100

OEKO-Tex® CONFIDENCE IN TEXTILES STANDARD 100 15.0.70467 HOHENSTEIN HTTI Tested for harmful substances. www.oeko-tex.com/standard100



# OCS Standard blended 85%

When manufacturing garments of myrtle beach and JAMES & NICHOLSON, the Organic Content Standard is a standard for verifying and tracking the exact content of organically grown materials in a final product. Among other things, the superordinate 'Content Claim Standard' defines with OCS the traceability of merchandise as well as the transparency within the production chain.



## Tear off!® Label

Our Tear off!® Label enables us to easily changethe neck label of T-shirts. We use a special transfer-technique for relabelling your T-shirts.

Stand: 24.05.2024 - 00:38:02