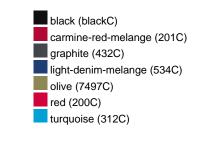

#### Available colours

|                            | xs    | S     | М     | L     | XL    | XXL   |
|----------------------------|-------|-------|-------|-------|-------|-------|
| Weight in g                | 273 g | 287 g | 337 g | 383 g | 405 g | 441 g |
| VPE                        | 1/30  | 1/30  | 1/30  | 1/30  | 1/30  | 1/30  |
| (Pcs. per inner packaging  |       |       |       |       |       |       |
| / pcs. per outer packaging |       |       |       |       |       |       |

## Available colours

OEKO-Tex® CONFIDENCE IN TEXTILES STANDARD 100 15.0.70467 HOHENSTEIN HTTI Tested for harmful substances. www.oeko-tex.com/standard100