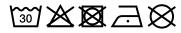

# Hooded sweat jacket with zip

High-quality French terry 85% combed ring-spun organic cotton Two-layer hood with drawcord Lateral dividing seams at the front, kangaroo pocket Cuffs with elastane

YKK-zip Tear off!®-label 8025: lightly waisted 8026K: without cord

**Fabric:** Outer fabric (300 g/m²): 85%

cotton, 15% polyester

Country of origin: Pakistan

Customs tariff number: 61102099

#### Care instructions:



# Partner article:





#### Available colours

| 7 Wallable Goldale         |       |       |       |       |       |       |  |  |  |  |
|----------------------------|-------|-------|-------|-------|-------|-------|--|--|--|--|
|                            | xs    | s     | М     | L     | XL    | XXL   |  |  |  |  |
| Weight in g                | 273 g | 287 g | 337 g | 383 g | 405 g | 441 g |  |  |  |  |
| VPE                        | 1/30  | 1/30  | 1/30  | 1/30  | 1/30  | 1/30  |  |  |  |  |
| (Pcs. per inner packaging  |       |       |       |       |       |       |  |  |  |  |
| / pcs. per outer packaging |       |       |       |       |       |       |  |  |  |  |

| Measurements in cm   | XS       | S        | М        | L        | XL       | XXL      |
|--------------------