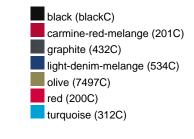

#### Available colours

| A Validatio Goldato        |       |       |       |       |       |       |  |  |  |
|----------------------------|-------|-------|-------|-------|-------|-------|--|--|--|
|                            | xs    | s     | М     | L     | XL    | XXL   |  |  |  |
| Weight in g                | 273 g | 287 g | 337 g | 383 g | 405 g | 441 g |  |  |  |
| VPE                        | 1/30  | 1/30  | 1/30  | 1/30  | 1/30  | 1/30  |  |  |  |
| (Pcs. per inner packaging  |       |       |       |       |       |       |  |  |  |
| / pcs. per outer packaging |       |       |       |       |       |       |  |  |  |

# Available colours

OEKO-Tex® CONFIDENCE IN TEXTILES STANDARD 100 15.0.70467 HOHENSTEIN HTTI Tested for harmful substances. www.oeko-tex.com/standard100