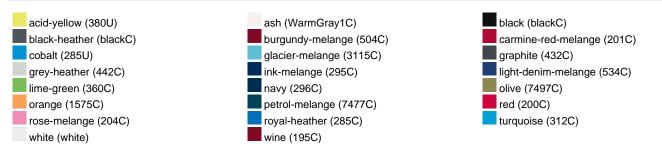

g |
| VPE                        | 1/30  | 1/30  | 1/30  | 1/30  | 1/30  | 1/30  | 1/30  |
| (Pcs. per inner packaging  |       |       |       |       |       |       |       |
| / pcs. per outer packaging |       |       |       |       |       |       |       |

| Measurements in cm   | XS       | S        | М        | L        | XL       | XXL      | 3XL      |
|----------------------|----------|----------|----------|----------|----------|----------|----------|
| 1/2 chest            | 48,00 cm | 50,00 cm | 53,00 cm | 56,00 cm | 59,00 cm | 62,00 cm | 66,00 cm |
| length from shoulder | 62,00 cm | 64,00 cm | 66,00 cm | 68,00 cm | 70,00 cm | 71,00 cm | 72,00 cm |
| sleeve length        | 61,00 cm | 62,00 cm | 63,00 cm | 64,00 cm | 65,00 cm | 66,00 cm | 67,00 cm |

## Available colours



### Features



#### Contains 85% Organically Grown Cotton Certified OCS by CU853836

# OCS Standard blended 85%

**OEKO-TEX® Standard 100** 

substances. www.oeko-tex.com/standard100

When manufacturing garments of myrtle beach and JAMES & NICHOLSON, the Organic Content Standard is a standard for verifying and tracking the exact content of organically grown materials in a final product. Among other things, the superordinate 'Content Claim Standard' defines with OCS the traceability of merchandise as well as the transparency within the production chain.

OEKO-Tex® CONFIDENCE IN TEXTILES STANDARD 100 15.0.70467 HOHENSTEIN HTTI Tested for harmful



## Tear off!® Label

Our Tear off!® Label enables us to easily changethe neck label of T-shirts. We use a special transfer-technique for relab