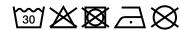

# Hooded sweat jacket with zip

High-quality French terry 85% combed ring-spun organic cotton Two-layer hood with drawcord Lateral dividing seams at the front, kangaroo pocket Cuffs with elastane YKK-zip

Tear off!®-label 8025: lightly waisted 8026K: without cord

**Fabric:** Outer fabric (300 g/m²): 85%

cotton, 15% polyester

Country of origin: Pakistan

Customs tariff number: 61102099

### Care instructions:



# Partner article:





### Available colours

| Transacto dell'ario        |       |       |       |       |       |       |       |  |  |  |  |
|----------------------------|-------|-------|-------|-------|-------|-------|-------|--|--|--|--|
|                            | xs    | s     | M     | L     | XL    | XXL   | 3XL   |  |  |  |  |
| Weight in g                | 467 g | 489 g | 549 g | 583 g | 619 g | 638 g | 651 g |  |  |  |  |
| VPE                        | 1/30  | 1/30  | 1/30  | 1/30  | 1/30  | 1/30  | 1/30  |  |  |  |  |
| (Pcs. per inner packaging  |       |       |       |       |       |       |       |  |  |  |  |
| / pcs. per outer packaging |       |       |       |       |       |       |       |  |  |  |  |

| Measurements in cm   | xs       | S        | M        |