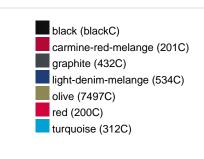

### Available colours

| 7.17.611.60.10             |       |       |       |       |       |       |       |  |  |  |  |
|----------------------------|-------|-------|-------|-------|-------|-------|-------|--|--|--|--|
|                            | xs    | s     | М     | L     | XL    | XXL   | 3XL   |  |  |  |  |
| Weight in g                | 467 g | 489 g | 549 g | 583 g | 619 g | 638 g | 651 g |  |  |  |  |
| VPE                        | 1/30  | 1/30  | 1/30  | 1/30  | 1/30  | 1/30  | 1/30  |  |  |  |  |
| (Pcs. per inner packaging  |       |       |       |       |       |       |       |  |  |  |  |
| / pcs. per outer packaging |       |       |       |       |       |       |       |  |  |  |  |

# Available colours

OEKO-Tex® CONFIDENCE IN TEXTILES STANDARD 100 15.0.70467 HOHENSTEIN HTTI Tested for harmful substances. www.oeko-tex.com/standard100