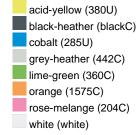

### Available colours

| 7.17.611.60.10             |       |       |       |       |       |       |       |  |  |  |  |
|----------------------------|-------|-------|-------|-------|-------|-------|-------|--|--|--|--|
|                            | xs    | s     | М     | L     | XL    | XXL   | 3XL   |  |  |  |  |
| Weight in g                | 467 g | 489 g | 549 g | 583 g | 619 g | 638 g | 651 g |  |  |  |  |
| VPE                        | 1/30  | 1/30  | 1/30  | 1/30  | 1/30  | 1/30  | 1/30  |  |  |  |  |
| (Pcs. per inner packaging  |       |       |       |       |       |       |       |  |  |  |  |
| / pcs. per outer packaging |       |       |       |       |       |       |       |  |  |  |  |

# Available colours

OEKO-Tex® CONFIDENCE IN TEXTILES STANDARD 100 15.0.70467 HOHENSTEIN HTTI Tested for harmful substances. www.oeko-tex.com/standard100