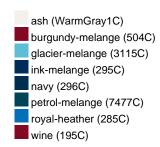

### Available colours

| 7.17.611.60.10             |       |       |       |       |       |       |       |  |  |  |  |
|----------------------------|-------|-------|-------|-------|-------|-------|-------|--|--|--|--|
|                            | xs    | s     | М     | L     | XL    | XXL   | 3XL   |  |  |  |  |
| Weight in g                | 467 g | 489 g | 549 g | 583 g | 619 g | 638 g | 651 g |  |  |  |  |
| VPE                        | 1/30  | 1/30  | 1/30  | 1/30  | 1/30  | 1/30  | 1/30  |  |  |  |  |
| (Pcs. per inner packaging  |       |       |       |       |       |       |       |  |  |  |  |
| / pcs. per outer packaging |       |       |       |       |       |       |       |  |  |  |  |

# Available colours

OEKO-Tex® CONFIDENCE IN TEXTILES STANDARD 100 15.0.70467 HOHENSTEIN HTTI Tested for harmful substances. www.oeko-tex.com/standard100