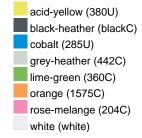

#### Available colours

| 7.17.611.60.10             |       |       |       |       |       |       |       |  |  |  |  |
|----------------------------|-------|-------|-------|-------|-------|-------|-------|--|--|--|--|
|                            | xs    | s     | М     | L     | XL    | XXL   | 3XL   |  |  |  |  |
| Weight in g                | 467 g | 489 g | 549 g | 583 g | 619 g | 638 g | 651 g |  |  |  |  |
| VPE                        | 1/30  | 1/30  | 1/30  | 1/30  | 1/30  | 1/30  | 1/30  |  |  |  |  |
| (Pcs. per inner packaging  |       |       |       |       |       |       |       |  |  |  |  |
| / pcs. per outer packaging |       |       |       |       |       |       |       |  |  |  |  |