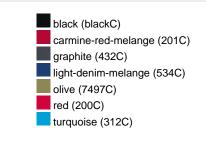

#### Available colours

| 7.17.611.60.10             |       |       |       |       |       |       |       |  |  |  |  |
|----------------------------|-------|-------|-------|-------|-------|-------|-------|--|--|--|--|
|                            | xs    | s     | М     | L     | XL    | XXL   | 3XL   |  |  |  |  |
| Weight in g                | 467 g | 489 g | 549 g | 583 g | 619 g | 638 g | 651 g |  |  |  |  |
| VPE                        | 1/30  | 1/30  | 1/30  | 1/30  | 1/30  | 1/30  | 1/30  |  |  |  |  |
| (Pcs. per inner packaging  |       |       |       |       |       |       |       |  |  |  |  |
| / pcs. per outer packaging |       |       |       |       |       |       |       |  |  |  |  |