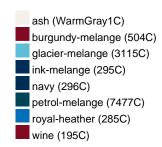

#### Available colours

| 7.17.611.60.10             |       |       |       |       |       |       |       |  |  |  |  |
|----------------------------|-------|-------|-------|-------|-------|-------|-------|--|--|--|--|
|                            | xs    | s     | М     | L     | XL    | XXL   | 3XL   |  |  |  |  |
| Weight in g                | 467 g | 489 g | 549 g | 583 g | 619 g | 638 g | 651 g |  |  |  |  |
| VPE                        | 1/30  | 1/30  | 1/30  | 1/30  | 1/30  | 1/30  | 1/30  |  |  |  |  |
| (Pcs. per inner packaging  |       |       |       |       |       |       |       |  |  |  |  |
| / pcs. per outer packaging |       |       |       |       |       |       |       |  |  |  |  |