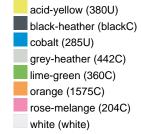

1 g |
| VPE                        | 1/30  | 1/30  | 1/30  | 1/30  | 1/30  | 1/30  | 1/30  |
| (Pcs. per inner packaging  |       |       |       |       |       |       |       |
| / pcs. per outer packaging |       |       |       |       |       |       |       |

| Measurements in cm   | xs       | s        | М        | L        | XL       | XXL      | 3XL      |
|----------------------|----------|----------|----------|----------|----------|----------|----------|
| 1/2 chest            | 48,00 cm | 50,00 cm | 53,00 cm | 56,00 cm | 59,00 cm | 62,00 cm | 66,00 cm |
| length from shoulder | 62,00 cm | 64,00 cm | 66,00 cm | 68,00 cm | 70,00 cm | 71,00 cm | 72,00 cm |
| sleeve length        | 61,00 cm | 62,00 cm | 63,00 cm | 64,00 cm | 65,00 cm | 66,00 cm | 67,00 cm |

# Available colours









#### **OEKO-TEX® Standard 100**

OEKO-Tex® CONFIDENCE IN TEXTILES STANDARD 100 15.0.70467 HOHENSTEIN HTTI Tested for harmful substances. www.oeko-tex.com/standard100



# OCS Standard blended 85%

When manufacturing garments of myrtle beach and JAMES & NICHOLSON, the Organic Content Standard is a standard for verifying and tracking the exact content of organically grown materials in a final product. Among other things, the superordinate 'Content Claim Standard' defines with OCS the traceability of merchandise as well as the transparency within the production chain.



# Tear off!® Label

Our Tear off!® Label enables us to easily changethe neck label of T-shirts. We use a special transfer-technique for relabelling your T-shirts.

Stand: 29.05.2024 - 09:26:24