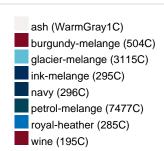

g |
| VPE                        | 1/30  | 1/30  | 1/30  | 1/30  | 1/30  | 1/30  | 1/30  |
| (Pcs. per inner packaging  |       |       |       |       |       |       |       |
| / pcs. per outer packaging |       |       |       |       |       |       |       |

| Measurements in cm   | xs       | s        | М        | L        | XL       | XXL      | 3XL      |
|----------------------|----------|----------|----------|----------|----------|----------|----------|
| 1/2 chest            | 48,00 cm | 50,00 cm | 53,00 cm | 56,00 cm | 59,00 cm | 62,00 cm | 66,00 cm |
| length from shoulder | 62,00 cm | 64,00 cm | 66,00 cm | 68,00 cm | 70,00 cm | 71,00 cm | 72,00 cm |
| sleeve length        | 61,00 cm | 62,00 cm | 63,00 cm | 64,00 cm | 65,00 cm | 66,00 cm | 67,00 cm |

# Available colours









#### **OEKO-TEX® Standard 100**

OEKO-Tex® CONFIDENCE IN TEXTILES STANDARD 100 15.0.70467 HOHENSTEIN HTTI Tested for harmful substances. www.oeko-tex.com/standard100



# OCS Standard blended 85%

When manufacturing garments of myrtle beach and JAMES & NICHOLSON, the Organic Content Standard is a standard for verifying and tracking the exact content of organically grown materials in a final product. Among other things, the superordinate 'Content Claim Standard' defines with OCS the traceability of merchandise as well as the transparency within the production chain.



# Tear off!® Label

Our Tear off!® Label enables us to easily changethe neck label of T-shirts. We use a special transfer-technique for relabelling your T-shirts.

Stand: 29.05.2024 - 09:26:24