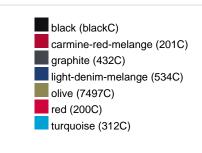

|
| VPE                        | 1/30  | 1/30  | 1/30  | 1/30  | 1/30  | 1/30  | 1/30  |
| (Pcs. per inner packaging  |       |       |       |       |       |       |       |
| / pcs. per outer packaging |       |       |       |       |       |       |       |

| Measurements in cm   | xs       | s        | М        | L        | XL       | XXL      | 3XL      |
|----------------------|----------|----------|----------|----------|----------|----------|----------|
| 1/2 chest            | 48,00 cm | 50,00 cm | 53,00 cm | 56,00 cm | 59,00 cm | 62,00 cm | 66,00 cm |
| length from shoulder | 62,00 cm | 64,00 cm | 66,00 cm | 68,00 cm | 70,00 cm | 71,00 cm | 72,00 cm |
| sleeve length        | 61,00 cm | 62,00 cm | 63,00 cm | 64,00 cm | 65,00 cm | 66,00 cm | 67,00 cm |

# Available colours









#### **OEKO-TEX® Standard 100**

OEKO-Tex® CONFIDENCE IN TEXTILES STANDARD 100 15.0.70467 HOHENSTEIN HTTI Tested for harmful substances. www.oeko-tex.com/standard100



# OCS Standard blended 85%

When manufacturing garments of myrtle beach and JAMES & NICHOLSON, the Organic Content Standard is a standard for verifying and tracking the exact content of organically grown materials in a final product. Among other things, the superordinate 'Content Claim Standard' defines with OCS the traceability of merchandise as well as the transparency within the production chain.



# Tear off!® Label

Our Tear off!® Label enables us to easily changethe neck label of T-shirts. We use a special transfer-technique for relabelling your T-shirts.

Stand: 29.05.2024 - 09:26:24