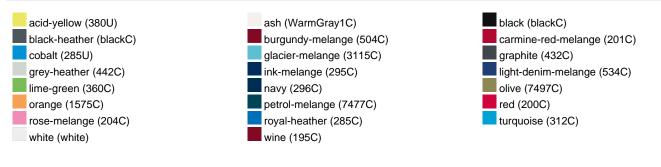

Fabric:

Pakistan 61102099

Customs tariff number:

Country of origin:

Care instructions:

Partner article:

Outer fabric (300 g/m<sup>2</sup>): 85% cotton, 15% polyester

Available colours

## Available colours