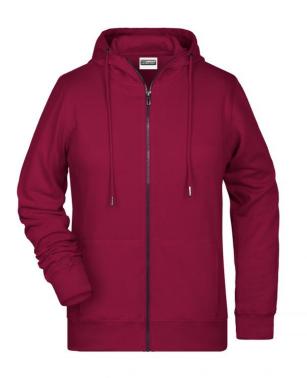

## Hooded sweat jacket with zip

High-quality French terry 85% combed ring-spun organic cotton Two-layer hood with drawcord Lateral dividing seams at the front, kangaroo pocket Cuffs with elastane YKK-zip Tear off!®-label 8025: lightly waisted 8026K: without cord