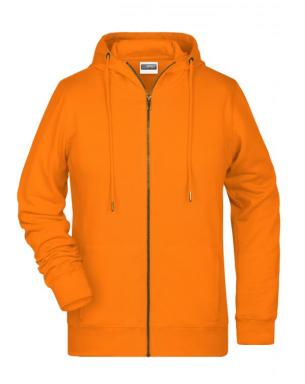

## Hooded sweat jacket with zip

High-quality French terry 85% combed ring-spun organic cotton Two-layer hood with drawcord Lateral dividing seams at the front, kangaroo pocket Cuffs with elastane YKK-zip Tear off!®-label 8025: lightly waisted 8026K: without cord

Fabric:

cotton, 15% polyester Pakistan

Country of origin:

Customs tariff number:

61102099

Care instructions:

Partner article:

Outer fabric (300 g/m<sup>2</sup>): 85%