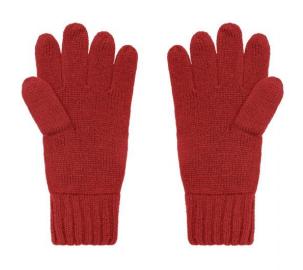

## Elegant knitted gloves made of melange yarns

Stocking stitch with twin-layer cuffs Cuffs with trendy rib pattern Available as a set with scarf and hat

**Fabric:** Outer fabric: 80% polyacrylic, 20%

polyamide

| Measurements in cm | S/M      | L/XL     |
|--------------------|----------|----------|
| total length       | 25,00 cm | 27,00 cm |
| 1/2 width of hand  | 9,50 cm  | 10,50 cm |
| without thumb      |          |          |