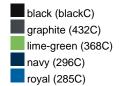

### Available colours

|                            | one size |
|----------------------------|----------|
| Weight in g                | 71 g     |
| VPE                        | 25/250   |
| (Pcs. per inner packaging  |          |
| / pcs. per outer packaging |          |

# Available colours

OEKO-TEX® Standard 100 Spa
OEKO-Tex® CONFIDENCE IN TEXTILES STANDARD 100 18.0.57944 HOHENSTEIN HTTI Tested for harmful substances. www.oeko-tex.com/standard100

Stand: 03.06.2024 - 09:20:45