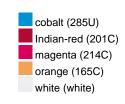

### Available colours

|                            | one size |
|----------------------------|----------|
| Weight in g                | 71 g     |
| VPE                        | 25/250   |
| (Pcs. per inner packaging  |          |
| / pcs. per outer packaging |          |

# Available colours

OEKO-TEX® Standard 100 Spa
OEKO-Tex® CONFIDENCE IN TEXTILES STANDARD 100 18.0.57944 HOHENSTEIN HTTI Tested for harmful substances. www.oeko-tex.com/standard100

Stand: 03.06.2024 - 09:20:45