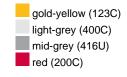

### Available colours

|                            | one size |
|----------------------------|----------|
| Weight in g                | 71 g     |
| VPE                        | 25/250   |
| (Pcs. per inner packaging  |          |
| / pcs. per outer packaging |          |

# Available colours

OEKO-TEX® Standard 100 Spa
OEKO-Tex® CONFIDENCE IN TEXTILES STANDARD 100 18.0.57944 HOHENSTEIN HTTI Tested for harmful substances. www.oeko-tex.com/standard100

Stand: 03.06.2024 - 09:20:45