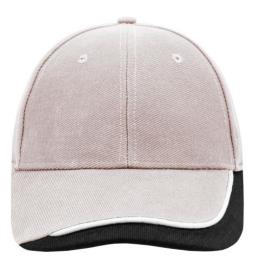

## 6 panel cap with special three-coloured sandwich

6 embroidered ventilation holes Laminated front panels Padded satin sweatband Clip fastener with buckle in mat silver and embroidered eyelet Super heavy brushed cotton

## Available colours

aqua/navy/white (279C, 296C, whiteC) black/white/red (blackC, white, 199C)

orange/dark-green/white (1575C, 343C, whiteC)

- black/white/dark-green (blackC, white, 627C) black/white/royal (blackC, white, 287C)
- dark-green/white/black (343C, white, blackC) \_ light-grey/white/black (400C, whiteC, blackC) red/white/black (200C, white, blackC)
- black/white/light-grey (blackC, white, 430C) dark-green/red/dark-green (343C, 200C, 343C)

## 6 Panel

Division of cap into 6 segments. Advantage: One of the most popular cap shapes in Europe