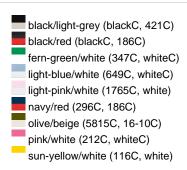

### Sandwich cap in a multitude of colour combinations

6 embroidered ventilation holes 6 decorative stitching lines on the peak Front panels laminated Lined satin sweatband Clip fastener with brass buckle and embroidered eyelet

Super heavy brushed cotton

**Fabric:** Outer fabric (350 g/m²): 100%

cotton

Country of origin: Volksrepublik China

Customs tariff number: 65050030

### Care instructions:



## Available colours

|                            | one size |
|----------------------------|----------|
| Weight in g                | 84 g     |
| VPE                        | 24/144   |
| (Pcs. per inner packaging  |          |
| / pcs. per outer packaging |          |

### Available colours









# **OEKO-TEX® Stoff**

The fabric of this article has been tested for harmful substances and certified acc. to STANDARD 100 by OEKO-TEX®



# 6 Panel

Division of cap into 6 segments. Advantage: One of the most popular cap shapes in Europe

Stand: 02.06.2024 - 04:22:10