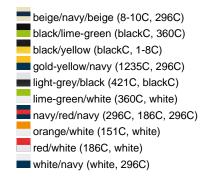

### Sandwich cap in a multitude of colour combinations

6 embroidered ventilation holes 6 decorative stitching lines on the peak Front panels laminated Lined satin sweatband Clip fastener with brass buckle and embroidered eyelet

Super heavy brushed cotton

**Fabric:** Outer fabric (350 g/m²): 100%

cotton

Country of origin: Volksrepublik China

Customs tariff number: 65050030

### Care instructions:



## Available colours

|                            | one size |
|----------------------------|----------|
| Weight in g                | 84 g     |
| VPE                        | 24/144   |
| (Pcs. per inner packaging  |          |
| / pcs. per outer packaging |          |

### Available colours









# **OEKO-TEX® Stoff**

The fabric of this article has been tested for harmful substances and certified acc. to STANDARD 100 by OEKO-TEX®



# 6 Panel

Division of cap into 6 segments. Advantage: One of the most popular cap shapes in Europe

Stand: 02.06.2024 - 04:22:10