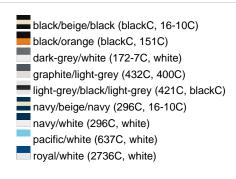

### Sandwich cap in a multitude of colour combinations

6 embroidered ventilation holes 6 decorative stitching lines on the peak Front panels laminated Lined satin sweatband Clip fastener with brass buckle and embroidered eyelet

Super heavy brushed cotton

**Fabric:** Outer fabric (350 g/m²): 100%

cotton

Country of origin: Volksrepublik China

Customs tariff number: 65050030

### Care instructions:



## Available colours

|                            | one size |
|----------------------------|----------|
| Weight in g                | 84 g     |
| VPE                        | 24/144   |
| (Pcs. per inner packaging  |          |
| / pcs. per outer packaging |          |

### Available colours









# **OEKO-TEX® Stoff**

The fabric of this article has been tested for harmful substances and certified acc. to STANDARD 100 by OEKO-TEX®



# 6 Panel

Division of cap into 6 segments. Advantage: One of the most popular cap shapes in Europe

Stand: 02.06.2024 - 04:22:10