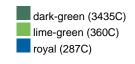

#### Available colours

|                            | one size |
|----------------------------|----------|
| Weight in g                | 83 g     |
| VPE                        | 24/144   |
| (Pcs. per inner packaging  |          |
| / pcs. per outer packaging |          |

## Available colours