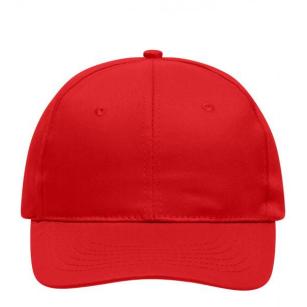

# Classic promo cap with laminated front panels

6 embroidered ventilation holes 6 stitching lines on the peak Cotton sweatband Hook and loop fastener

**Fabric:** Outer fabric: 100% cotton

Country of origin: Volksrepublik China

## 6 Panel

Division of cap into 6 segments. Advantage: One of the most popular cap shapes in Europe

Stand: 01.06.2024 - 20:15:26