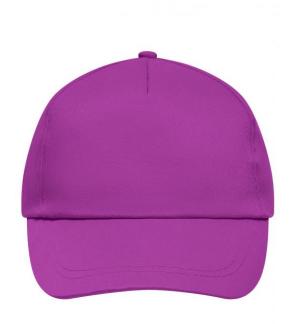

### Promo Cap with lightly laminated front panel

4 embroidered ventilation holes 2 stitching lines on the peak Cotton sweatband Hook and loop fastener

**Fabric:** Outer fabric (165 g/m²): 100%

cotton

Country of origin: Volksrepublik China

## 5 Panel Cap

Division of cap into 5 segments. Advantage: A large advertising space without annoying seams on front panels

Stand: 02.06.2024 - 18:37:47