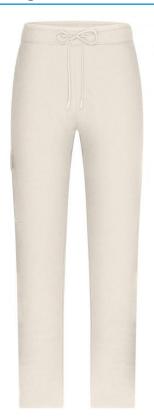

# Trendy sweatpants made of organic cotton in cargo style

High-quality French Terry 85% combed, ring-spun organic cotton Attached, elastic waistband with cord 2 side pockets, 1 back pocket

1 cargo pocket with hook and loop fastener on the right leg

**Fabric:** Outer fabric (300 g/m²): 85%

cotton, 15% polyester

Country of origin: Pakistan

Customs tariff number: 61046200

Care instructions: