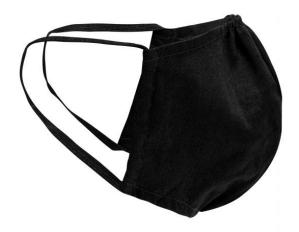

## Reusable, double-layer mouth-nose mask

100% cotton

Elastic rubber band for a good fit

Washable at 60 °

Dimensions approx: 13 x 22 cm

No medical device, no personal protective equipment (PPE)

Exclusively for private and non-medical applications