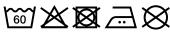

## Re-usable, two ply mouth-and-nose mask

Outside: 100% polyester, inside: 100% cotton

Elastic band for a good fit

Washable at 60°C

Measurements: approx. 15,5 x 24 cm

Neither a medical product nor a personal protective equipment (PPE)

Exclusively for private, not for medical use

**Fabric:** Outer fabric: 100% polyester

Outer fabric 2: 100% cotton

Country of origin: Slowakei

Customs tariff number: 63079095

## Care instructions:



## Available colours

|                            | one size |
|----------------------------|----------|
| Weight in g                | 62 g     |
| VPE                        | 1/20     |
| (Pcs. per inner packaging  |          |
| / pcs. per outer packaging |          |

## Available colours

white (white)

Stand: 01.06.2024 - 14:27:23