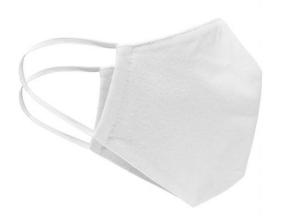

## Re-usable, two ply mouth-and-nose mask

Outside: 100% polyester, inside: 100% cotton

Elastic band for a good fit

Washable at 60°C

Measurements: approx. 15,5 x 24 cm

Neither a medical product nor a personal protective equipment (PPE)