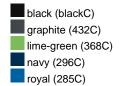

### Available colours

|                            | one size |
|----------------------------|----------|
| Weight in g                | 71 g     |
| VPE                        | 25/250   |
| (Pcs. per inner packaging  |          |
| / pcs. per outer packaging |          |

# Available colours

OEKO-TEX® Standard 100 Spa
OEKO-Tex® CONFIDENCE IN TEXTILES STANDARD 100 18.0.57944 HOHENSTEIN HTTI Tested for harmful substances. www.oeko-tex.com/standard100

Stand: 02.06.2024 - 14:37:56