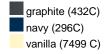

### Available colours

|                            | xs    | s     | М     | L     | XL    | XXL   |
|----------------------------|-------|-------|-------|-------|-------|-------|
| Weight in g                | 400 g | 415 g | 440 g | 470 g | 500 g | 530 g |
| VPE                        | 1/30  | 1/30  | 1/30  | 1/30  | 1/30  | 1/30  |
| (Pcs. per inner packaging  |       |       |       |       |       |       |
| / pcs. per outer packaging |       |       |       |       |       |       |

## Available colours

jade-green (2241 C) soft-grey (427U)

OEKO-Tex® CONFIDENCE IN TEXTILES STANDARD 100 15.0.70467 HOHENSTEIN HTTI Tested for harmful substances. www.oeko-tex.com/standard100