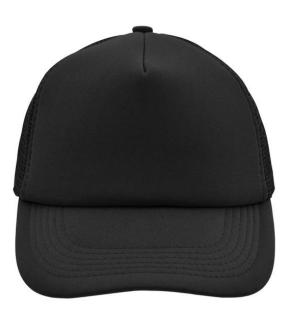

## Trendy 5 panel mesh cap in many colour combinations

6 stitching lines on the peak Fashion sweatband Matching children's cap ref. MB071 Size adjustment by 'click & snap' fastener

Fabric:Outer fabric: 100% polyesterCountry of origin:Volksrepublik ChinaCustoms tariff number:65050030

Division of cap into 5 segments. Advantage: A large advertising space without annoying seams on front panels

Stand: 01.06.2024 - 06:42:41