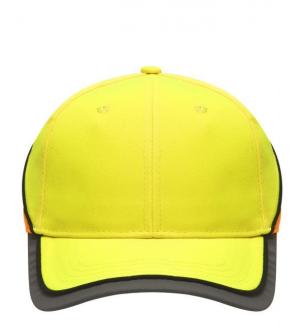

# Functional 6 panel cap in loud neon colours

2 embroidered ventilation holes 4 stitching lines on the peak Contrasting piping around the cap Laminated front panels Padded satin sweat band

Reflective hook and loop fastener and border around the peak (without protective function/no PPE)

#### 6 Panel

Division of cap into 6 segments. Advantage: One of the most popular cap shapes in Europe

Stand: 01.06.2024 - 05:53:32